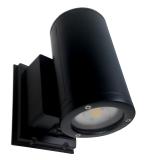

## Construction

The WRDS-LED24 is a decorative fixture with a die cast aluminum housing and a clear tempered glass lens held in place with a gasket, lens frame and three stainless steel screws.

#### Finish

Black powder coat paint finish.

WRDS-LED24 LED Wall light

The WRDS-LED is a decorative, energy efficient down light in a round cylindrical shape that can be used in a variety of commercial and residential applications.