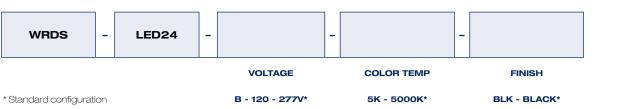

d residential applications.

| Project |  |
|---------|--|
| Туре    |  |
| Date    |  |
| Notes   |  |

| Equivalent to | 100W MH         |
|---------------|-----------------|
| Watts         | 22W             |
| Lumens        | 2445            |
| Efficacy      | 111 lumens/watt |

| LED Life                        | 100,000 hours    |
|---------------------------------|------------------|
| Color<br>Temperature            | 5000K            |
| Warranty                        | 5 Years          |
| Operating<br>Temperature        | -40° C to +40° C |
| Certification                   | cULus, DLC       |
| Power<br>Factor                 | 0.9              |
| CRI                             | >80              |
| Total<br>Harmonic<br>Distortion | 13.86%           |



ORDERING GUIDE