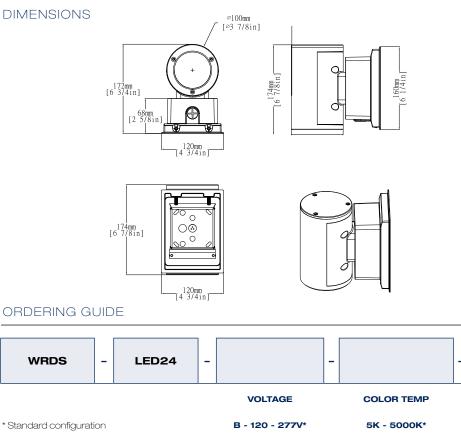

# **APPLICATIONS**

Ideal for retail buildings, schools, townhouse complexes and apartment buildings

# **SPECIFICATIONS**

## Construction

The WRDS-LED24 is a decorative fixture with a die cast aluminum housing and a clear tempered glass lens held in place with a gasket, lens frame and three stainless steel screws.

## Mounting

The fixture can be wall mounted to standard junction boxes. Unit can also be surface mounted with power from conduit entry.

# LED Configuration

The fixture delivers a total lumen output of 2445 lumens at an efficacy of 111 lumens/ watt. The LEDs have a color temperature of 5000K.

## Electrical

Total system wattage of the unit is 22W. The standard unit has a high efficiency driver that operates at 120-277V.

#### Finish

Black powder coat paint finish.



WRDS-LED24 LED Wall light

The WRDS-LED is a decorative, energy efficient down light in a round cylindrical shape that can be used in a variety of commercial and residential applications.

| Project |  |
|---------|--|
| Туре    |  |
| Date    |  |
| Notes   |  |

| Equivalent to | 100W MH         |
|---------------|-----------------|
| Watts         | 22W             |
| Lumens        | 2445            |
| Efficacy      | 111 lumens/watt |

| LED Life                        | 100,000 hours    |
|---------------------------------|------------------|
| Color<br>Temperature            | 5000K            |
| Warranty                        | 5 Years          |
| Operating<br>Temperature        | -40° C to +40° C |
| Certification                   | cULus, DLC       |
| Power<br>Factor