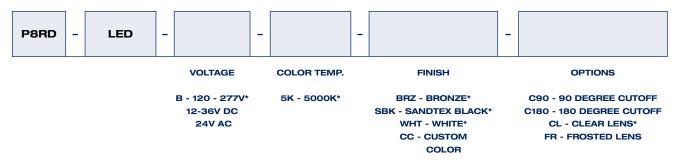

#### LEDS

Unit consists of 72 LEDs that deliver 2,805 lumens. Color temperature of LEDs is 5,000K.

#### Electrical

Unit has high efficiency drivers that are 120 - 277 volts. 12-36V DC, and 24V AC options are available. System wattage is 29W.

#### Finish

Standard powder coat finishes are Bronze, Sandtex Black and White. Custom colors are available upon request.

#### Options

Frosted lens, 90 degree cutoff, 180 degree cutoff.

| Input Watts | 29W                |
|-------------|--------------------|
| Lumens      | 2,805              |
| Efficacy    | 99 lumens per watt |

### ORDERING GUIDE

<sup>\*</sup> Standard configuration