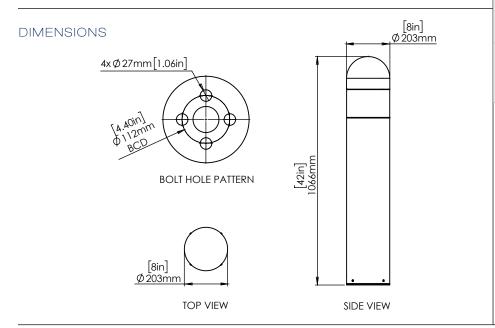

### Construction

Unit is a 8" round bollard with a dome shaped top. Body is made from extruded aluminum (.125 wall thickness) and fits over anchor base. It is secured with stainless steel screws. Body has a powder coat paint finish. Upper body is a modular sealed unit to prevent moisture.

#### Mounting

Cast aluminum base with four anchor bolts (1/2" x 12"). Lower body is secured to base with stainless steel screws.