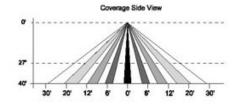

## OPTIONAL PASSIVE INFARED SENSOR

- · 0 10VDC dimming control
- Multi level dimming from 10%-30%
- · Time delay can be set from 5 30 minutes
- · 360° Range 40 ft high x 30 ft across