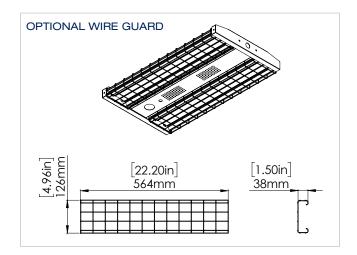

## **Options**

Battery back up Dimmable motion sensor Wireguard Clear lens Frosted lens Ceiling mount brackets

# DIMENSIONS