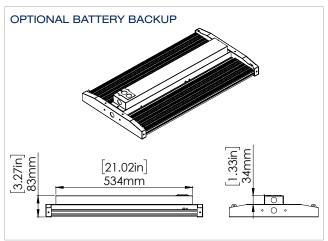

## **Options**

Battery back up Dimmable motion sensor Wireguard Clear lens Frosted lens Ceiling mount brackets

# DIMENSIONS