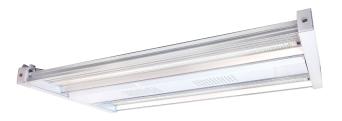

The highbay LED provides well distributed, uniform lighting and is ideal for manufacturing, warehouses, and other large indoor spaces. It is an ideal one-for-one replacement for conventional lighting systems such as HID and fluorescent.

## **APPLICATIONS**

Ideal for manufacturing, warehouses and other large indoor spaces with mounting heights from 10'-40'.

#### Construction

Housing is made from aluminum and steel. An aluminum heat sink allows fixture to perform at warm temperatures. A simple disconnect plug allows for easy installation.

#### Lens

Standard fixture comes without lens. Clear and frosted lenses are available as options.

### Finish

Standard finish is white.