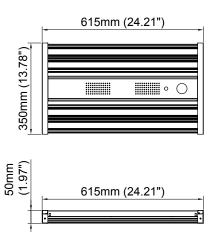

ncluded with the fixture. Optional ceiling mount bracket allows for surface mounting (order separately).

| Watts    | 91W    |
|----------|--------|
| Lumens   | 15 447 |
| Efficacy | 169    |

| Certification                | cULus, DLC        |  |  |
|------------------------------|-------------------|--|--|
| Operating<br>Temp.           | -30°C to +55°C    |  |  |
|                              | 4,000K (standard) |  |  |
| Color Temp.                  | 5,000K (option)   |  |  |
| LED Life                     | 100,000 hours     |  |  |
| Warranty                     | 5 years           |  |  |
| Power Factor                 | 0.99              |  |  |
| Total Harmonic<br>Distortion | 6.93%             |  |  |
| CRI                          | >80               |  |  |

# DIMENSIONS













## OPTIONAL PASSIVE INFARED SENSOR





- · 0 10VDC dimming control
- Multi level dimming from 10%-30%
- · Time delay can be set from 5 30 minutes
- · 360° Range 40 ft high x 30 ft across

## Sensor Default Setting

The sensor has the following default setting:

- Sensitivity 100%
- Standby Time 5 minutes
- Dimming level 20%
- Dimming time 60 mins

### Where:

- 1. Sensitivity is the responsiveness to detect movement.
- 2. Standby time denotes how long the lights remain at 100% lux levels once the sensor is activated
- 3. Daylight sensor setting sets the natural light levels needed for the sensor to shut off the fixture. The default setting deactivates the daylights sensor completely.
- 4. Dimming level indicates the level at which light drops after no motion has been detected