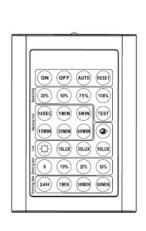

# Programming

| ON OFF                | The light either permanently turns ON / OFF.<br>Sensor is disabled.                                                                                                                             | TEST                                    | Long press for 3-4s for the sensor to go into test mode which allows the user to test the motion sensor sensitivity in the daylight by disabiling the dimming time period and lux level.                        |
|-----------------------|-------------------------------------------------------------------------------------------------------------------------------------------------------------------------------------------------|-----------------------------------------|-----------------------------------------------------------------------------------------------------------------------------------------------------------------------------------------------------------------|
| AUTO                  | Turns the fixture ON with the last saved settings.                                                                                                                                              | RESET                                   | Pressing this button will reset the light to default setting. 1.100% Sensor sensitivity 2.5 min stand-by time 3. Lux level at daylight threshold 4.20% dimming level 5.60 min dimming period                    |
| 20% 50%<br>(75% 100%) | Set the sensitivity and range of the motion sensor.                                                                                                                                             | (10SEC) (10MIN)                         | Set the hold – time. When<br>sensor detects motion, the<br>light stays on at the maximum<br>light level for the hold-time<br>period chosen.                                                                     |
| •                     | When pressed, sensor will measure the Lux level of the surrounding area and save it. The light will adjust its dimming level based on the changes occurring with the surrounding ambient light. | (10) (10) (10) (10) (10) (10) (10) (10) | Set the Lux level for the light to operate. The light will turn on ofter the surrounding light level is less than the light level set on the sensor except the daylight option which disables the Lux settings. |
| 0 (10%)               | Set the Stand-<br>by dimming level.                                                                                                                                                             | 24H (1MIN)<br>30MIN (60MIN)             | Set the dimming time period.<br>(If set at 24H, the light stays<br>ON). When sensor detects no<br>motion it will stay ON at the<br>dimming level set, for the<br>chosen time.                                   |