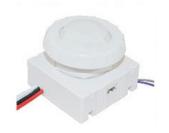

## OPTIONAL PASSIVE INFARED SENSOR

- · 0 10VDC dimming control
- Multi level dimming from 10%-30%
- · Time delay can be set from 5 30 minutes
- · 360° Range 40 ft high x 30 ft across

## Sensor Default Setting

The sensor has the following default setting:

- Sensitivity 100%
- Standby Time 5 minutes
- Dimming level 20%
- Dimming time 60 mins

### Where:

- 1. Sensitivity is the responsiveness to detect movement.
- 2. Standby time denotes how long the lights remain at 100% lux levels once the sensor is activated
- 3. Daylight sensor setting sets the natural light levels needed for the sensor to shut off the fixture. The default setting deactivates the daylights sensor completely.
- 4. Dimming level indicates the level at which light drops after no motion has been detected during the standby time.
- 5. Dimming time is how long the light will remain at the low dim level on without activity before it turns off

Sensor is fully adjustable. For custom settings, order Sensor Remote separately.