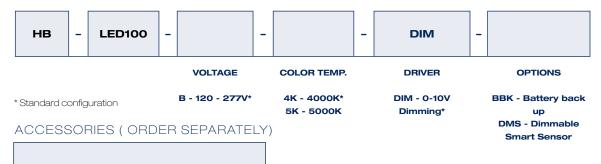

# ORDERING GUIDE

# Electrical

The standard fixture has a high efficiency LED driver that operates at 120-277V. Dimming is standard. 10KV surge suppression is standard.

## Optics

Leds have a color temperature of 4,000K. 5,000K is available as an option. The CRI is greater than 80 and the operating temperature range is -30°C to+55°C.

## **Options**

Battery back up Dimmable motion sensor Wireguard Clear lens Frosted lens Ceiling mount brackets

### **OPTIONS**

CL - Clear lens FL- Frosted lens WG - Wireguard CM - Ceiling mount brackets