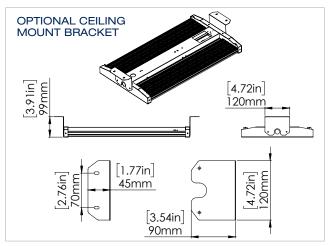

## Mounting

Suspended mount with suspending chain. Six foot chain is included with the fixture. Optional ceiling mount bracket allows for surface mounting (order separately).

| Watts    | 91W    |
|----------|--------|
| Lumens   | 15 447 |
| Efficacy | 169    |

# DIMENSIONS