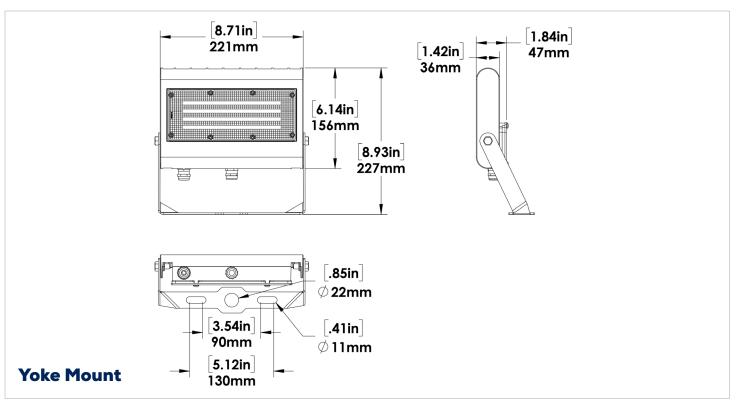

#### **DIMENSIONS**

#### **FEATURES**

- Die cast aluminum housing with polycarbonate lens.
- Wide 7H X 7V beam is standard.
- Available as a knuckle or yoke mount.

  Also used as a sign light when combined with various arms.
- Ideal replacement for 1000W Quartz floods.
- High efficacy over 125 lumens per watt.
- Knuckle mounts to standard DC100 cover (purchase separately).