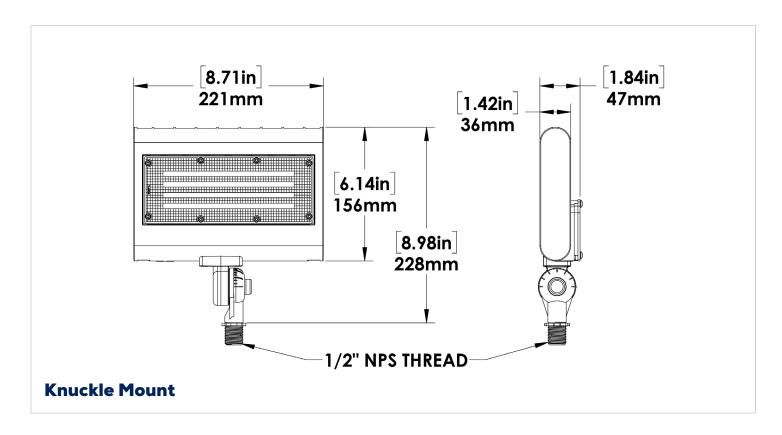

#### **DIMENSIONS**

#### **FEATURES**

- Die cast aluminum housing with polycarbonate lens.
- Wide 7H X 7V beam is standard.
- Available as a knuckle or yoke mount.

  Also used as a sign light when combined with various arms.
- Ideal replacement for 1000W Quartz floods.
- High efficacy over 125 lumens per watt.
- Knuckle mounts to standard DC100 cover (purchase separately).