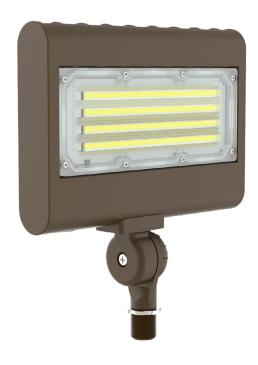

# FL3-LED51

## LED Flood Light

| SPECIFICATIONS*              |                   |  |  |  |
|------------------------------|-------------------|--|--|--|
| Watts                        | 47                |  |  |  |
| Lumens                       | 6118              |  |  |  |
| Efficacy                     | 129.5             |  |  |  |
| Replaces Up To               | 1000 W Quartz     |  |  |  |
| Colour Tem                   | 4000K,<br>5000K   |  |  |  |
| Certification                | cULus, IP65       |  |  |  |
| Operating Temp               | -40°C to +40°C    |  |  |  |
| Voltage                      | 120-277*          |  |  |  |
| LED Life                     | 100,000 hours     |  |  |  |
| Housing Material             | Die Cast Aluminum |  |  |  |
| Lens Material                | Polycarbonate     |  |  |  |
| Lens Type                    | Clear             |  |  |  |
| Total Harmonic<br>Distortion | 15                |  |  |  |
| Power Factor                 | 0.9               |  |  |  |
| CRI                          | 70                |  |  |  |
| Mounting                     | Knuckle, Yoke     |  |  |  |
| Dimming                      | 0-10V Dimming     |  |  |  |
| Surge Suppression            | Built-In 2kV      |  |  |  |
| Weight (lbs)                 | 5.1               |  |  |  |

#### **DESCRIPTION**

The FL3-LED51 is our compact economy multi-purpose floodlight/sign light ideal for a variety of applications such as building facades, patios, yards, landscape lighting and storefronts.

#### **FEATURES**

- Die cast aluminum housing with polycarbonate lens.
- Wide 7H X 7V beam is standard.
- Available as a knuckle or yoke mount.

  Also used as a sign light when combined with various arms.
- Ideal replacement for 1000W Quartz floods.
- High efficacy over 125 lumens per watt.
- Knuckle mounts to standard DC100 cover (purchase separately).