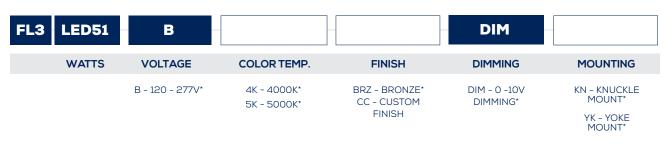

#### **ORDERING GUIDE - SIGN LIGHT**

| FL3 LED51 | В               |                            |                                        | DIM                      |                        |                              |
|-----------|-----------------|----------------------------|----------------------------------------|--------------------------|------------------------|------------------------------|
| WATTS     | VOLTAGE         | COLOR TEMP.                | FINISH                                 | DIMMING                  | MOUNTING               | ARM                          |
|           | B - 120 - 277V* | 4K - 4000K*<br>5K - 5000K* | BRZ - BRONZE*<br>CC - CUSTOM<br>FINISH | DIM - 0 -10V<br>DIMMING* | KN - KNUCKLE<br>MOUNT* | ARM1<br>ARM2<br>ARM3<br>ARM5 |

#### **LEGEND**

B - 120V-277V

4K - 4000K, 5K - 5000K,

XXX - FINISH

XX - MOUNTING

| AMPERAGE DRAW & SURGE PROTECTION |            |        |       |        |                       |  |  |
|----------------------------------|------------|--------|-------|--------|-----------------------|--|--|
|                                  | CURRENT(A) |        |       |        | SURGE PROTECTION (kV) |  |  |
|                                  | 120V       | 208V   | 240V  | 277V   | 120-277V              |  |  |
| FL3-LED51                        | 0.44A      | 0.26A  | 0.22A | 0.19A  | 2kV                   |  |  |
| MAINTIEN DE LA LUMINOSITÉ        |            |        |       |        |                       |  |  |
|                                  |            | 50,000 |       | 75,000 | 100,000               |  |  |
| FL3-LED51                        |            | 90%    |       | 85%    | 81%                   |  |  |