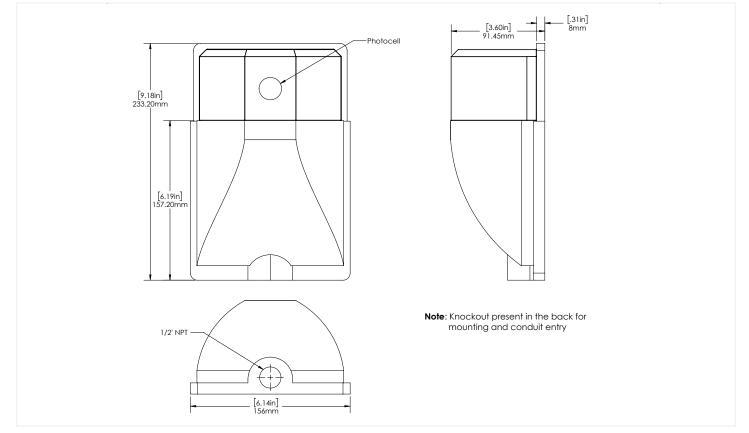

## **DIMENSIONS:**

#### Photocell

• Electronic photocell included for dusk to dawn operation.

#### Construction

- WL-LED26 has a durable aluminum housing and clear polycarbonate lens to withstand harsh weather conditions. The fixture has a 1/2" NPT conduit entry at the bottom and a 1/2" knockout in the back for conduit entry. Traditional wall pack design that can be mounted on a standard junction box.
- Better beam distribution with clear polycarbonate lens and white reflector.