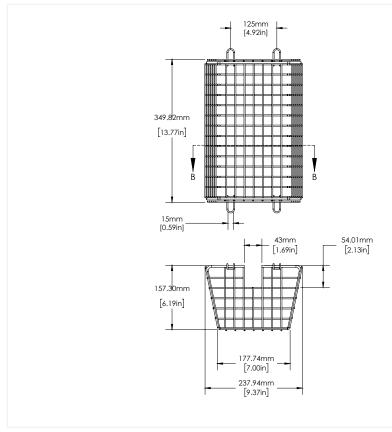

9                                                        |  |  |  |  |
| LED Life (L80)                 | >54,000 hours                                               |  |  |  |  |
| Operating Temp                 | -40°C to +40°C                                              |  |  |  |  |
| Housing Material               | Die Cast Aluminum                                           |  |  |  |  |
| Mounting                       | Wall Mount                                                  |  |  |  |  |
| Accessories Sold<br>Separately | Wire cage                                                   |  |  |  |  |
| Certification                  | ETL Listed, 5 Year Warranty,<br>Wet Locations, DLC Standard |  |  |  |  |



1



## **DIMENSIONS:**



# ACCESSORIES (WIRE CAGE ORDER SEPARATELY):





## WL-LED26-B-5K-DIM-PC-CL MOUNTED AT 10FEET



## **ORDERING GUIDE:**

| WL      | LED26   | В            | 5K           | BRZ          | DIM                    | PC                | CL                 |
|---------|---------|--------------|--------------|--------------|------------------------|-------------------|--------------------|
| Fixture | Wattage | Voltage      | Colour Temp. | Finish       | Dimming                | Photocell         | Lens               |
|         | LED26   | B - 120-277V | 5K - 5000K   | BRZ - Bronze | DIM - 0-10V<br>Dimming | PC -<br>Photocell | CL - Clear<br>Lens |

Note: Photocell can be deactivated by disconnecting the wires to the photocell.

(remove the threaded button photocell and disconnect wires, ensure to fasten the photocell for proper sealing)