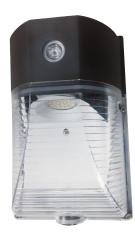

### **DESCRIPTION:**

The WL-LED26 is an energy efficient wall light for outdoor use that replaces up to a 70W HPS fixture.

#### Construction

- WL-LED26 has a durable aluminum housing and clear polycarbonate lens to withstand harsh weather conditions. The fixture has a 1/2" NPT conduit entry at the bottom and a 1/2" knockout in the back for conduit entry. Traditional wall pack design that can be mounted on a standard junction box.
- Better beam distribution with clear polycarbonate lens and white reflector.