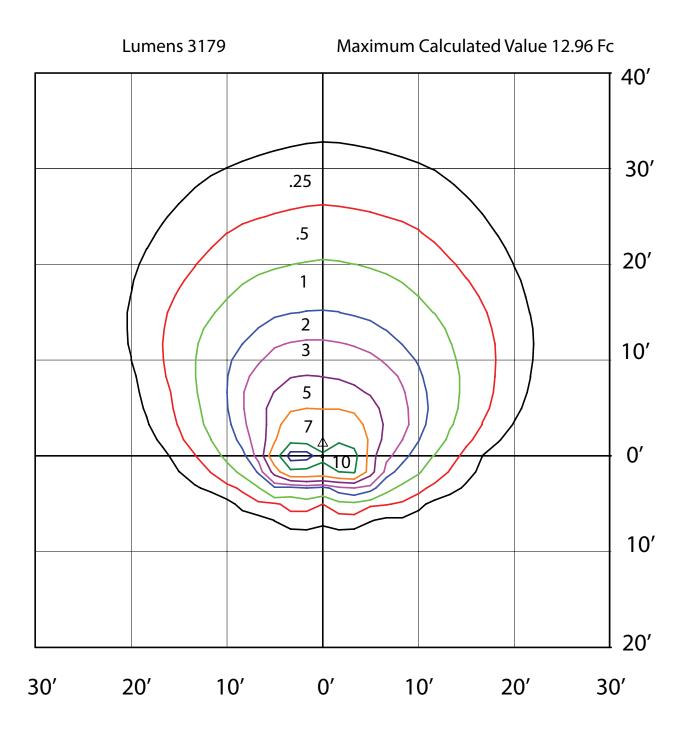

|  |  |  |  |
| LED Life (L80)                 | >54,000 hours                                               |  |  |  |  |
| Operating Temp                 | -40°C to +40°C                                              |  |  |  |  |
| Housing Material               | Die Cast Aluminum                                           |  |  |  |  |
| Mounting                       | Wall Mount                                                  |  |  |  |  |
| Accessories Sold<br>Separately | Wire cage                                                   |  |  |  |  |
| Certification                  | ETL Listed, 5 Year Warranty,<br>Wet Locations, DLC Standard |  |  |  |  |



1



## **DIMENSIONS:**



# ACCESSORIES (WIRE CAGE ORDER SEPARATELY):





## WL-LED26-B-5K-DIM-PC-CL MOUNTED AT 10FEET



## **ORDERING GUIDE:**

| WL      | LED26   | В            | 5K           | BRZ          | DIM                    | PC                | CL                 |
|---------|---------|--------------|--------------|--------------|------------------------|-------------------|--------------------|
| Fixture | Wattage | Voltage      | Colour Temp. | Finish       | Dimming                | Photocell         | Lens               |
|         | LED26   | B - 120-277V | 5K - 5000K   | BRZ - Bronze | DIM - 0-10V<br>Dimming | PC -<br>Photocell | CL - Clear<br>Lens |

Note: Photocell can be deactivated by disconnecting the wires to the photocell.

(remove the threaded button photocell and disconnect wires, ensure to fasten the photocell for proper sealing).

## **ORDERING GUIDE**

| Check the items that y