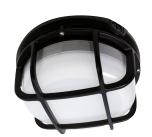

# CLB2-LED40 Canopy Light

The CLB2-LED40 is a high efficiency canopy light that replaces a comparable 150W MH fixture. Its efficient heat sink design allows a temperature range of -40°C to +40°C making it ideal for a wide variety of residential, commercial and industrial applications.

# DIMENSIONS

CLB2-LED40 with Wire guard