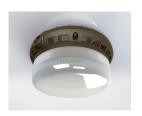

# CLB2-LED40 Canopy Light

The CLB2-LED40 is a high efficiency canopy light that replaces a comparable 150W MH fixture. Its efficient heat sink design allows a temperature range of -40°C to +40°C making it ideal for a wide variety of residential, commercial and industrial applications.

#### Construction

The CLB2-40 housing is made from die cast aluminum and has a frosted polycarbonate lens. The unit has air flow openings around the perimeter for efficient heat sinking. The fixture has three conduit entries, one on either side and one on the back

### Mounting

The fixture is ceiling /wall mounted and can be directly mounted on to standard junction boxes. There is a hanging hook assembly that allows easy installation. Once the back plate is installed, the quick hanging hook feature frees up both hands while wiring and making connections.