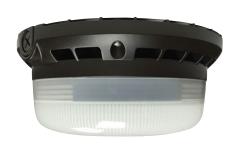

# CLB2-LED40 Canopy Light

The CLB2-LED40 is a high efficiency canopy light that replaces a comparable 150W MH fixture. Its efficient heat sink design allows a temperature range of -40°C to +40°C making it ideal for a wide variety of residential, commercial and industrial applications.

#### Construction

The CLB2-40 housing is made from die cast aluminum and has a frosted polycarbonate lens. The unit has air flow openings around the perimeter for efficient heat sinking. The fixture has three conduit entries, one on either side and one on the back

### Mounting

The fixture is ceiling /wall mounted and can be directly mounted on to standard junction boxes. There is a hanging hook assembly that allows easy installation. Once the back plate is installed, the quick hanging hook feature frees up both hands while wiring and making connections.

### **LED Configuration**

Each fixture contains one high efficiency Chip on Board (COB) that delivers a total lumen output of over 4,472 lumens at an efficacy of minimum 110 lumens/watt. This serves as an ideal replacement for a 150W MH fixture. 5000K color temperature is standard. 3000K and 4000K available as options.