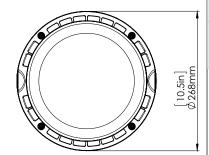

# Finish

Bronze finish is standard. Custom colors available.

| Fixture Watts | 42W                 |
|---------------|---------------------|
| Lumens        | min. 4,472 lumens   |
| Efficiency    | min 110 lumens/watt |

| Rated Life            | 100,000 hours                                       |
|-----------------------|-----------------------------------------------------|
| Certification         | cULus                                               |
| LED Life              | 100,000 hours                                       |
| Color<br>Temperature  | 5000K (standard)<br>4000K (option)<br>3000K option) |
| Warranty              | 5 Years                                             |
| Operating temperature | -40°C to +40°C                                      |

# DIMENSIONS









CLB2-LED40 with Wire guard













### INSTALLATION INFORMATION

1. Separate mounting plate from fixture by removing the screw. Attach mounting plate to the junction box.



2. Rest fixture onto hinges and connect wires



3. Reattach fixture to the mounting plate.



### ORDERING GUIDE



<sup>\*</sup> Standard configuration