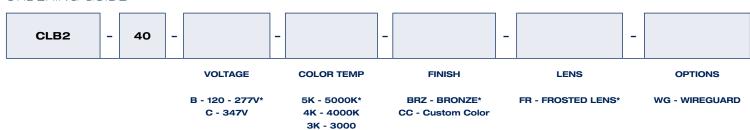

### ORDERING GUIDE

<sup>\*</sup> Standard configuration

### **LED Configuration**

Each fixture contains one high efficiency Chip on Board (COB) that delivers a total lumen output of over 4,472 lumens at an efficacy of minimum 110 lumens/watt. This serves as an ideal replacement for a 150W MH fixture. 5000K color temperature is standard. 3000K and 4000K available as options.

### Electrical

Total system wattage of the unit is 42W. The standard unit has a high efficiency driver that operates at 120 - 277V. 347V available as an option.

# Finish

Bronze finish is standard. Custom colors available.

| Fixture Watts | 42W                 |
|---------------|---------------------|
| Lumens        | min. 4,472 lumens   |
| Efficiency    | min 110 lumens/watt |