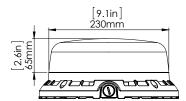

inish

Bronze finish is standard. Custom colors available.

| Fixture Watts | 42W                 |
|---------------|---------------------|
| Lumens        | min. 4,472 lumens   |
| Efficiency    | min 110 lumens/watt |

| Rated Life            | 100,000 hours                                       |
|-----------------------|-----------------------------------------------------|
| Certification         | cULus                                               |
| LED Life              | 100,000 hours                                       |
| Color<br>Temperature  | 5000K (standard)<br>4000K (option)<br>3000K option) |
| Warranty              | 5 Years                                             |
| Operating temperature | -40°C to +40°C                                      |

# DIMENSIONS









CLB2-LED40 with Wire guard













### INSTALLATION INFORMATION

1. Separate mounting plate from fixture by removing the screw. Attach mounting plate to the junction box.



2. Rest fixture onto hinges and connect wires



3. Reattach fixture to the mounting plate.



### ORDERING GUIDE



<sup>\*</sup> Standard configuration