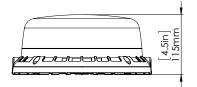

Finish

Bronze finish is standard. Custom colors available.

| Fixture Watts | 42W                 |
|---------------|---------------------|
| Lumens        | min. 4,472 lumens   |
| Efficiency    | min 110 lumens/watt |

| Rated Life            | 100,000 hours                                       |
|-----------------------|-----------------------------------------------------|
| Certification         | cULus                                               |
| LED Life              | 100,000 hours                                       |
| Color<br>Temperature  | 5000K (standard)<br>4000K (option)<br>3000K option) |
| Warranty              | 5 Years                                             |
| Operating temperature | -40°C to +40°C                                      |

# DIMENSIONS









CLB2-LED40 with Wire guard













### INSTALLATION INFORMATION

1. Separate mounting plate from fixture by removing the screw. Attach mounting plate to the junction box.



2. Rest fixture onto hinges and connect wires



3. Reattach fixture to the mounting plate.



### ORDERING GUIDE



<sup>\*</sup> Standard configuration