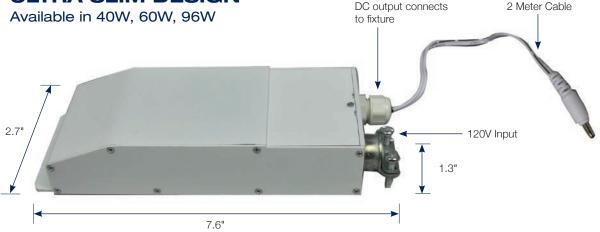

### **SPECS**

| Wattages | 40W, 60W, 96W |
|----------|---------------|
| Weight   | 1.1 lbs       |
| Finish   | White         |

#### COMPACT DESIGN

Takes up limited space and is barely visible. Slim profile: 1.3"