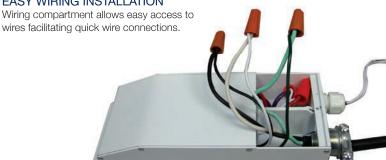

g, offices, manufacturing plants, offices and work spaces.

### **SPECS**

| Wattages | 40W, 60W, 96W |
|----------|---------------|
| Weight   | 1.1 lbs       |
| Finish   | White         |

#### **ORDERING GUIDE**

| DESCRIPTION                   | ORDER# |
|-------------------------------|--------|
| UC/A LED DRIVER 40W 24VDC DIM | 050307 |
| UC/A LED DRIVER 60W 24VDC DIM | 050308 |
| UC/A LED DRIVER 96W 24VDC DIM | 050309 |

#### **FEATURES**

#### COMPACT DESIGN

Takes up limited space and is barely visible. Slim profile: 1.3"

#### **COMPATIBLE**

Compatible with most TRIAC Dimmer Switches

# **RECOMMENDED DIMMERS**

- Pass & Seymour Legrand
- Leviton SureSlide

# SAFETY FEATURE

Auto-reset protection for short circuits, over-voltage and over-heating

# **EASY WIRING INSTALLATION**