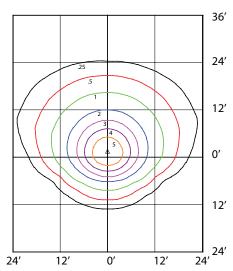

#### AWL1S-LED30-B-4K-BRZ-DIM-PC MOUNTED AT 15 FEET

MOUNTED AT 15 FEET

Total Lumens = 2070 Mounting Height = 12 Ft Maximum Calculated Value = 6.05 Fc