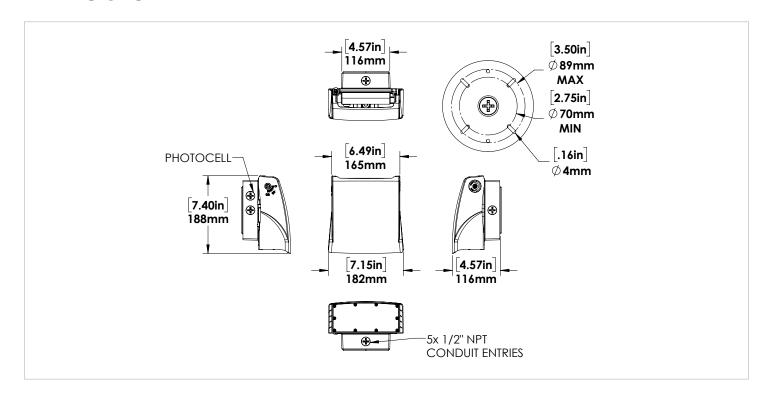

## **DIMENSIONS**

| AMPERAGE DRAW & SURGE PROTECTION |       |                  |         |                     |                             |  |  |  |
|----------------------------------|-------|------------------|---------|---------------------|-----------------------------|--|--|--|
|                                  |       | SURGE PROTECTION |         |                     |                             |  |  |  |
|                                  | 120V  | 208V             | 240V    | 277V                | 120-277V                    |  |  |  |
| AWL1S-LED15                      | 0.14A | 0.08A            | 0.07A   | 0.06A               | 2.5kV                       |  |  |  |
| AWL1S-LED30                      | 0.27A | 0.16A            | 0.14A   | 0.12A               | 2.5kV                       |  |  |  |
| AWL1S-LED30A15                   | 0.27A | 0.16A            | 0.14A   | 0.12A               | 2.5kV                       |  |  |  |
| TM-21 ESTIMATED LUMEN MAINTENACE |       |                  |         |                     |                             |  |  |  |
|                                  |       |                  |         |                     |                             |  |  |  |
|                                  | 50,0  | 000 Hours        |         | 75,000<br>Hours     | 100,000 Hours               |  |  |  |
| AWL1S-LED15                      | 50,0  | 90%              |         |                     | <b>100,000 Hours</b><br>81% |  |  |  |
| AWL1S-LED15 AWL1S-LED30          | 50,C  |                  |         | Hours               |                             |  |  |  |
| AWL1S-LED30                      |       | 90%              | JMEN AD | Hours<br>85%<br>85% | 81%                         |  |  |  |
| AWL1S-LED30                      |       | 90%              | JMEN AD | Hours<br>85%<br>85% | 81%<br>81%                  |  |  |  |

## **AWLIS-LED**

Select Series Wall light

| SPECIFICATIONS       |                                                                |                                    |                     |  |  |  |
|----------------------|----------------------------------------------------------------|------------------------------------|---------------------|--|--|--|
|                      | AWL1S-LED15                                                    | AWL1S-LED30                        | AWL1S-LED30A15      |  |  |  |
| Watts                | 14                                                             | 29                                 | 30(max)             |  |  |  |
| Lumens               | 1,761                                                          | 3,540                              | 3,599               |  |  |  |
| Efficacy (Lm/W)      | 124                                                            | 120                                | 118                 |  |  |  |
| B-U-G                | 1-1-0                                                          | 2-1-1                              | 2-2-1               |  |  |  |
| Replaces Up To       | 70W MH                                                         | 100                                | DW MH               |  |  |  |
| Voltage              |                                                                | 120-277V                           |                     |  |  |  |
| Color Temp           | CCT Selecto                                                    | able - 3000K / 4<br>Factory set to | 4000K / 5000K<br>4K |  |  |  |
| Finish               | Bronze, Custom Colour                                          |                                    |                     |  |  |  |
| LED Life             | 100,000 hours (L81)                                            |                                    |                     |  |  |  |
| Working Temp         | -40°C to +50°C                                                 |                                    |                     |  |  |  |
| CRI                  | >70                                                            |                                    |                     |  |  |  |
| Dimming              | 0-10V Dimming                                                  |                                    |                     |  |  |  |
| Options              | Dimming high frequency motion sensor,<br>10kV Surge Protection |                                    |                     |  |  |  |
| THD                  | 15%                                                            |                                    |                     |  |  |  |
| Power Factor         | 0.900                                                          |                                    |                     |  |  |  |
| Weight (Lbs)         |                                                                | 2.55                               |                     |  |  |  |
| # of Conduit Entries | 5                                                              |                                    |                     |  |  |  |
| Photocell            |                                                                | Included                           |                     |  |  |  |
| Housing              |                                                                | Die Cast Alumir                    | num                 |  |  |  |
| Lens                 | (                                                              | Clear Polycarbo                    | nate                |  |  |  |