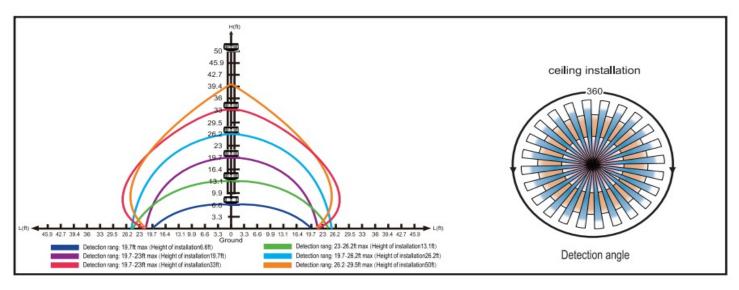

## **DHFS DETECTION RANGE & RADIUS/ANGLE**

| DHFS SENSOR SPECIFICATIONS |                                                                    |  |  |  |  |  |
|----------------------------|--------------------------------------------------------------------|--|--|--|--|--|
| POWER SUPPLY               | 12V-24VDC (12VDC PROVIDED BY THE LED DRIVER)                       |  |  |  |  |  |
| HF SYSTEM                  | 5.8 GHZ ± 75MHZ                                                    |  |  |  |  |  |
| DIM CONTROL OUTPUT         | 0-10 VDC, MAX. 25MA SINKING CURRENT                                |  |  |  |  |  |
| DETECTION RADIUS/ANGLE     | MAX 26FT (8M) /360°                                                |  |  |  |  |  |
| MOUNTING HEIGHT            | MAX 40FT                                                           |  |  |  |  |  |
| REMOTE RANGE               | 50 FT (15M) INDOOR, NO BACKLIGHT                                   |  |  |  |  |  |
| HUMIDITY                   | MAX. 95% RH                                                        |  |  |  |  |  |
| TEMPERATURE                | -40°F TO 158°F (-40°C TO 70°C)                                     |  |  |  |  |  |
| OPTIONS                    | BUILT-IN DAYLIGHT SENSOR THAT CAN BE TURNED ON USING RC-100 REMOTE |  |  |  |  |  |