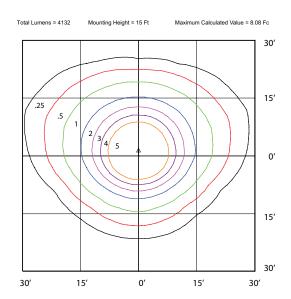

#### AWL1S-LED30-B-4K-BRZ-DIM-PC MOUNTED AT 15 FEET

MOUNTED AT 15 FEET

Total Lumens = 2070 Mounting Height = 12 Ft Maximum Calculated Value = 6.05 Fc