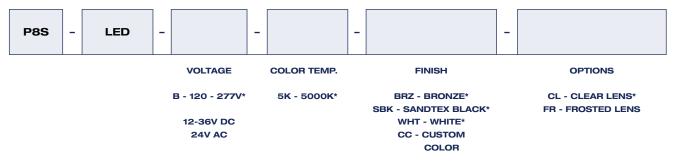

#### Electrical

Unit has high efficiency drivers that are 120 - 277 volts. 12-36V DC, and 24V AC options are available. System wattage is 29W.

#### Finish

Standard powder coat finishes are Bronze, Sandtex Black and White. Custom colors are available upon request.

Options

-Frosted lens.

## ORDERING GUIDE

\* Standard configuration