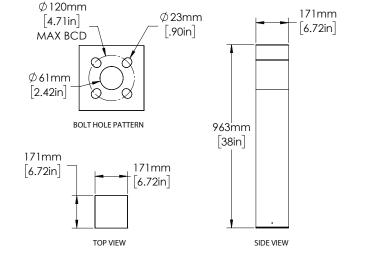

#### Construction

Unit is a 8" square bollard with a flat top. Body is made from extruded aluminum (.125 wall thickness) and fits over anchor base. It is secured with stainless steel screws. Body has a powder coat paint finish. Upper body is a modular sealed unit to prevent moisture.

#### Mounting

Cast aluminum base with four anchor bolts (1/2" x 12"). Lower body is secured to base with stainless steel screws.