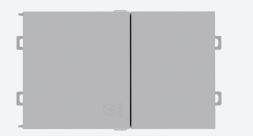

## Introducing a New Hardwire Option for the UC120-LED Series

Easy to open.

The compartment can be opened

from the top for easy access.

The **UC120 Wiring Compartment** allows direct wiring connections when installing UC120-LED series under cabinet lights instead of using a plug-in option.

For more information, see detailed spec sheet at **rdalighting.com** 

> **One entry on each side.** The box has four entries to suit any wiring option.

> > 12" = 20" =

40"

60″

Mounting Tabs on Both Ends. Can be mounted under a cabinet with four screws.