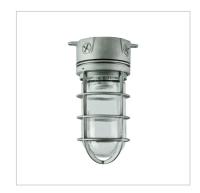

The DVCS100CG is a versatile vaporproof fixture with a natural aluminum finish. The DVCS100CG is designed for mounting on a wall.

The DVCS100CG is made of die cast aluminum.

# Mounting Hub

Precision die cast aluminum with threaded hub, for 1/2" NPT pipe

### Gasketing

Silicone gasket between the mounting hub and the fitter.

### Socket

Porcelain, medium base, 4KV pulse rated socket with a nickel-plated screw shell and a spring-loaded center contact.

#### Globe

Clear glass threaded. Replacement glass part is GL100.

#### Guard

Threaded die cast aluminum with a set screw for locking the guard in place.

#### Hardware

All brass hardware.

| Max Wattage | 100 watts               |
|-------------|-------------------------|
| Approval    | cULus for wet locations |
| Lamp        | Not included            |