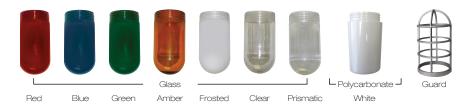

# AVAILABLE OPTIONS (SOLD SEPARATELY)

## **DVCS100CG**

ORDERING GUIDE - ACCESSORIES (SOLD SEPARATELY)

> **GLOOPR PRISMATIC GLASS GL100F FROSTED GLASS GL100 CLEAR GLASS RGL100A (AMBER)** RGL100B (BLUE) **RGL100G (GREEN)** RGL100R (RED)

**GL100PGO (POLYCARBONATE WHITE)** 

**GD100CGS - GUARD** 

<sup>\*</sup> Standard configuration