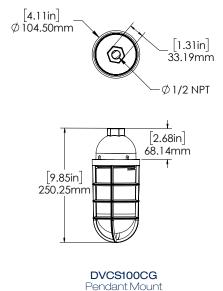

### DIMENSIONAL DATA

# Mounting Hub

Precision die cast aluminum with threaded hub, for 1/2" NPT pipe

#### Globe

Clear glass threaded. Replacement glass part is GL100.

#### Guard

Threaded die cast aluminum with a set screw for locking the guard in place.