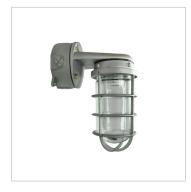

The DVCS100CG is a versatile vaporproof fixture with a natural aluminum finish. The DVCS100CG is designed for mounting on a wall.

The DVCS100CG is made of die cast aluminum.

#### OTHER MOUNTING OPTIONS

DVAKS100CG Ceiling Mount