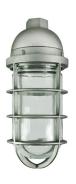

The DVCS100CG is a versatile vaporproof fixture with a natural aluminum finish. The DVCS100CG is designed for mounting on a wall.

The DVCS100CG is made of die cast aluminum.

# Mounting Hub

Precision die cast aluminum with threaded hub, for 1/2" NPT pipe

### Gasketing

Silicone gasket between the mounting hub and the fitter.

### Socket

Porcelain, medium base, 4KV pulse rated socket with a nickel-plated screw shell and a spring-loaded center contact.

#### Globe

Clear glass threaded. Replacement glass part is GL100.

#### Guard

Threaded die cast aluminum with a set screw for locking the guard in place.

#### Hardware

All brass hardware.

| Max Wattage | 100 watts               |
|-------------|-------------------------|
| Approval    | cULus for wet locations |
| Lamp        | Not included            |