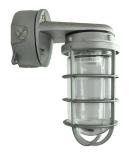

# DVBKS100CG

VAPORPROOF

The DVBKS100CG is a versatile vaporproof fixture with a natural aluminum finish. The DVBKS100CG is designed for mounting on a wall. The DVBKS100CG is made of die cast aluminum.

| Project |  |
|---------|--|
| Туре    |  |
| Date    |  |
| Notes   |  |

## Box

Precision die cast aluminum with four 1/2" NPT plugs installed and one open 1/2" threaded conduit opening on the top. One brass ground screw installed.

#### Arm

Precision die cast aluminum.

## Fitter

Threaded Precision die cast aluminum with a silicone gasket.

## Globe

Clear glass threaded. Replacement glass part is GL100.

#### Guard

Threaded die cast aluminum with a set screw for locking the guard in place.