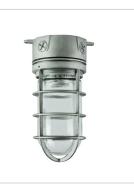

ox and the fitter.

#### Arm

Precision die cast aluminum.

## Fitter

Threaded Precision die cast aluminum with a silicone gasket.

## Globe

Clear glass threaded. Replacement glass part is GL100.

#### Socket

Porcelain, medium base, 4KV pulse rated socket with a nickel-plated screw shell and a spring-loaded center contact.

#### Guard

Threaded die cast aluminum with a set screw for locking the guard in place.

## Hardware

All brass hardware.

| Max Wattage | 100 watts incandescent     |  |
|-------------|----------------------------|--|
|             |                            |  |
| Approval    | cULus for wet<br>locations |  |
| Lamp        | Not included               |  |
| Finish      | Natural aluminum           |  |



RDALIGHTING.COM 01 | 2017



# OTHER MOUNTING OPTIONS





DVCS100CG Pendant mount

DVAKS100CG Ceiling Mount

# AVAILABLE OPTIONS (SOLD SEPARATELY)



## The DVBKS100CG is also available as an LED fixture.

# ORDERING GUIDE - FIXTURE

DVBKS100CG

ORDERING GUIDE - ACCESSORIES (SOLD SEPARATELY)

GL00PR PRISMATIC GLASS GL100F FROSTED GLASS GL100 CLEAR GLASS RGL100A (AMBER) RGL100B (BLUE) RGL100G (GREEN) RGL100R (RED) GL100PGO (POLYCARBONATE WHITE) GD100CGS - GUARD