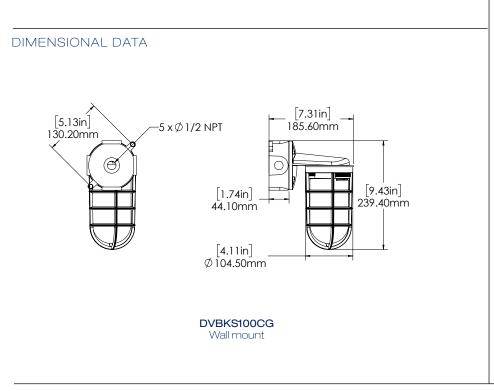

# DVBKS100CG

VAPORPROOF

The DVBKS100CG is a versatile vaporproof fixture with a natural aluminum finish. The DVBKS100CG is designed for mounting on a wall. The DVBKS100CG is made of die cast aluminum.

| Project |  |
|---------|--|
| Туре    |  |
| Date    |  |
| Notes   |  |

## Box

Precision die cast aluminum with four 1/2" NPT plugs installed and one open 1/2" threaded conduit opening on the top. One brass ground screw installed.

#### Arm

Precision die cast aluminum.

## Fitter

Threaded Precision die cast aluminum with a silicone gasket.

## Globe

Clear glass threaded. Replacement glass part is GL100.

#### Guard

Threaded die cast aluminum with a set screw for locking the guard in place.