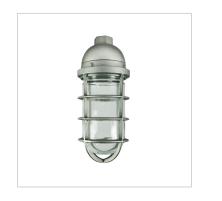

box and the fitter.

#### Arm

Precision die cast aluminum.

## Fitter

Threaded Precision die cast aluminum with a silicone gasket.

## Globe

Clear glass threaded. Replacement glass part is GL100.

#### Socket

Porcelain, medium base, 4KV pulse rated socket with a nickel-plated screw shell and a spring-loaded center contact.

#### Guard

Threaded die cast aluminum with a set screw for locking the guard in place.

## Hardware

All brass hardware.

| Max Wattage | 100 watts incandescent     |  |
|-------------|----------------------------|--|
|             |                            |  |
| Approval    | cULus for wet<br>locations |  |
| Lamp        | Not included               |  |
| Finish      | Natural aluminum           |  |



RDALIGHTING.COM 01 | 2017



# OTHER MOUNTING OPTIONS





DVCS100CG Pendant mount

DVAKS100CG Ceiling Mount

# AVAILABLE OPTIONS (SOLD SEPARATELY)



## The DVBKS100CG is also available as an LED fixture.

# ORDERING GUIDE - FIXTURE

DVBKS100CG

ORDERING GUIDE - ACCESSORIES (SOLD SEPARATELY)

GL00PR PRISMATIC GLASS GL100F FROSTED GLASS GL100 CLEAR GLASS RGL100A (AMBER) RGL100B (BLUE) RGL100G (GREEN) RGL100R (RED) GL100PGO (POLYCARBONATE WHITE) GD100CGS - GUARD