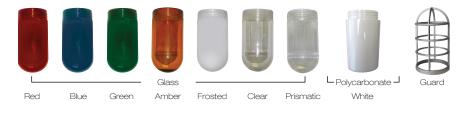

# AVAILABLE OPTIONS (SOLD SEPARATELY)

# ORDERING GUIDE - FIXTURE

DVBKS100CG

ORDERING GUIDE - ACCESSORIES (SOLD SEPARATELY)

GL00PR PRISMATIC GLASS GL100F FROSTED GLASS GL100 CLEAR GLASS RGL100A (AMBER) RGL100B (BLUE) RGL100G (GREEN) RGL100R (RED) GL100PGO (POLYCARBONATE WHITE) GD100CGS - GUARD