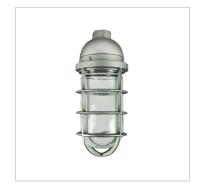

The DVAKS100CG is a versatile vaporproof fixture for ceiling mounting with a natural aluminum finish.

The DVAKS100CG is made of die cast aluminum.

#### Box

Precision die cast aluminum with four 1/2" NPT plugs installed and one open 1/2" threaded conduit opening on the top. One brass ground screw installed.

#### Gasket

Silicone gasket between the wiring box and the fitter.

#### Fitter

Threaded Precision die cast aluminum with a silicone gasket.

#### Globe

Clear glass threaded. Replacement glass part is GL100.

#### Socket

Porcelain, medium base, 4KV pulse rated socket with a nickel-plated screw shell and a spring-loaded center contact.

#### Guard

Threaded die cast aluminum with a set screw for locking the guard in place.

#### Hardware

All brass hardware.

| Max Wattage | 100 watts                  |
|-------------|----------------------------|
|             |                            |
| Approval    | cULus for wet<br>locations |
| Lamp        | Not included               |
| Finish      | Natural aluminum           |