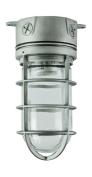

The DVAKS100CG is a versatile vaporproof fixture for ceiling mounting with a natural aluminum finish.

The DVAKS100CG is made of die cast aluminum.