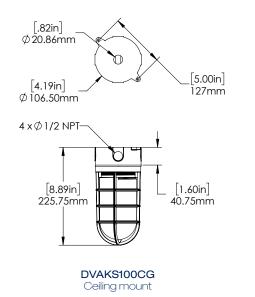

op. One brass ground screw installed.

#### Gasket

Silicone gasket between the wiring box and the fitter.

#### Fitter

Threaded Precision die cast aluminum with a silicone gasket.

#### Globe

Clear glass threaded. Replacement glass part is GL100.

#### Socket

Porcelain, medium base, 4KV pulse rated socket with a nickel-plated screw shell and a spring-loaded center contact.

#### Guard

Threaded die cast aluminum with a set screw for locking the guard in place.

#### Hardware

All brass hardware.

| Max Wattage | 100 watts                  |
|-------------|----------------------------|
|             |                            |
| Approval    | cULus for wet<br>locations |
| Lamp        | Not included               |
| Finish      | Natural aluminum           |

#### DIMENSIONAL DATA







#### OTHER MOUNTING OPTIONS







DVCS100CG Pendant mount

## AVAILABLE OPTIONS (SOLD SEPARATELY)



### The DVAKS100CG is also available as an LED fixture.

# ORDERING GUIDE - FIXTURE

### **DVAKS100CG**

ORDERING GUIDE - ACCESSORIES (SOLD SEPARATELY)

GLOOPR PRISMATIC GLASS
GL100F FROSTED GLASS
GL100 CLEAR GLASS
RGL100A (AMBER)
RGL100B (BLUE)
RGL100G (GREEN)
RGL100R (RED)

GL100PGO (POLYCARBONATE WHITE)

**GD100CGS - GUARD** 

<sup>\*</sup> Standard configuration