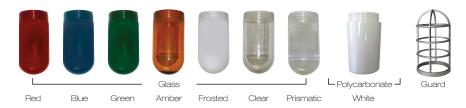

## AVAILABLE OPTIONS (SOLD SEPARATELY)

### **DVAKS100CG**

ORDERING GUIDE - ACCESSORIES (SOLD SEPARATELY)

GLOOPR PRISMATIC GLASS
GL100F FROSTED GLASS
GL100 CLEAR GLASS
RGL100A (AMBER)
RGL100B (BLUE)
RGL100G (GREEN)
RGL100R (RED)

GL100PGO (POLYCARBONATE WHITE)

**GD100CGS - GUARD** 

<sup>\*</sup> Standard configuration