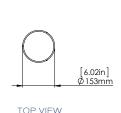

igh efficiency drivers that are 120 - 277 volts. System wattage is 15W.

### Mounting

Spun steel base with three anchor bolts  $(1/2" \times 12")$ . Lower body is secured to base with stainless steel set screws.

### Finish

Standard powder coat finishes are Bronze, Black and White. Custom colors are available upon request.

# Options

Frosted lens, 90 degree cutoff, 180 degree cutoff.

| Input Watts | 15W                |
|-------------|--------------------|
| Lumens      | 1,040              |
| Efficiency  | 70 lumens per watt |

| Operating<br>Temperature | -40°C - +40°C    |
|--------------------------|------------------|
| Warranty                 | 5 Years          |
| Color<br>Temperature     | 5000K (standard) |
| LED life                 | 100,000 hours    |

## **DIMENSIONS**





SIDE VIEW





## ORDERING GUIDE



 $<sup>^{\</sup>star}$  Standard configuration