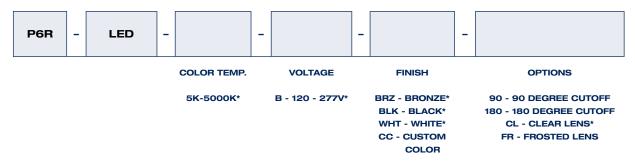

277 volts. System wattage is 15W.

### Mounting

Spun steel base with three anchor bolts  $(1/2" \times 12")$ . Lower body is secured to base with stainless steel set screws.

### Finish

Standard powder coat finishes are Bronze, Black and White. Custom colors are available upon request.

# Options

Frosted lens, 90 degree cutoff, 180 degree cutoff.

| Input Watts | 15W                |
|-------------|--------------------|
| Lumens      | 1,040              |
| Efficiency  | 70 lumens per watt |

| Operating<br>Temperature | -40°C - +40°C    |
|--------------------------|------------------|
| Warranty                 | 5 Years          |
| Color<br>Temperature     | 5000K (standard) |
| LED life                 | 100,000 hours    |

## **DIMENSIONS**





SIDE VIEW





## ORDERING GUIDE



 $<sup>^{\</sup>star}$  Standard configuration