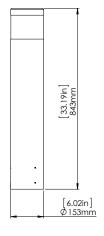

h efficiency drivers that are 120 - 277 volts. System wattage is 15W.

### Mounting

Spun steel base with three anchor bolts  $(1/2" \times 12")$ . Lower body is secured to base with stainless steel set screws.

### Finish

Standard powder coat finishes are Bronze, Black and White. Custom colors are available upon request.

# Options

Frosted lens, 90 degree cutoff, 180 degree cutoff.

| Input Watts | 15W                |
|-------------|--------------------|
| Lumens      | 1,040              |
| Efficiency  | 70 lumens per watt |

| Operating<br>Temperature | -40°C - +40°C    |
|--------------------------|------------------|
| Warranty                 | 5 Years          |
| Color<br>Temperature     | 5000K (standard) |
| LED life                 | 100,000 hours    |

## **DIMENSIONS**





SIDE VIEW





## ORDERING GUIDE



 $<sup>^{\</sup>star}$  Standard configuration