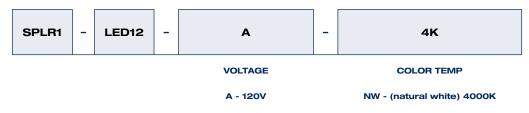

|
|---------|--|
| Туре    |  |
| Date    |  |
| Notes   |  |

| Input Watts          | 12W measured<br>14W maximum |
|----------------------|-----------------------------|
| Lumens               | 956                         |
| Efficacy             | 80 lumens/watt              |
|                      |                             |
| Warranty             | 5 Years                     |
| Color<br>Temperature | 4000K (natural white)       |
| LED life             | 50,000 hours                |
| Voltage              | 120V                        |
| Power<br>Factor      | 0.99                        |
| CRI                  | >80                         |

DIMENSIONS





RDALIGHTING.COM

03 | 2017



Slim LED Ceiling light ideal for a variety of indoor spaces.



## ORDERING GUIDE



\* Standard configuration