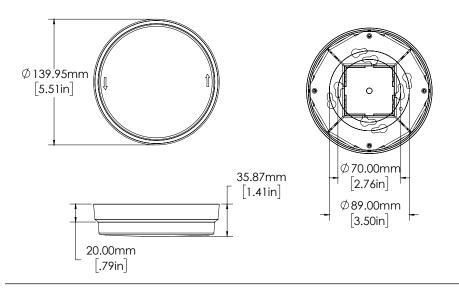

DIMENSIONS

RDALIGHTING.COM

03 | 2017

Slim LED Ceiling light ideal for a variety of indoor spaces.