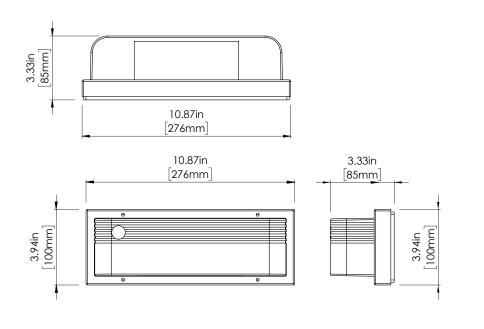

tput of 1,533 lumens at an efficacy of 101 lumens/ watt. This serves as an ideal replacement for a 70W MH fixture. LEDs have a color temperature of 5000K as standard.

#### Electrical

Total system wattage of the unit is 15W. The standard unit has a high efficiency driver that operates at 120V.

#### Photocell

Photocell is included.

#### Finish

Standard finish is bronze.

| Fixture Watts | 15W             |
|---------------|-----------------|
| Lumens        | 1,533           |
| Efficacy      | 101 lumens/watt |

| Rated Life            | 100,000 hours  |
|-----------------------|----------------|
| Certification         | DLC            |
| Color<br>Temperature  | 5,000K         |
| Warranty              | 5 Years        |
| Operating temperature | -40°C to +40°C |

# **DIMENSIONS**













## ORDERING GUIDE



<sup>\*</sup> Standard configuration