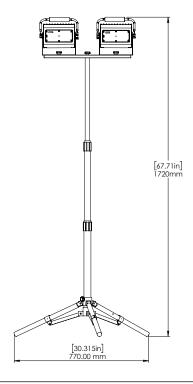

# DIMENSIONS

for precise aiming

#### Construction

Heavy duty aluminum tubular frame with tripod stand. Frame and legs are made from extruded aluminum painted yellow. The center pole extends up to 67" high. Handle is made of durable rubber. The HLS-LED features two adjustable heads for precise aiming. LED head has a clear polycarbonate lens with an aluminum housing painted black.