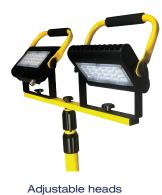

#### Construction

Heavy duty aluminum tubular frame with tripod stand. Frame and legs are made from extruded aluminum painted yellow. The center pole extends up to 67" high. Handle is made of durable rubber. The HLS-LED features two adjustable heads for precise aiming. LED head has a clear polycarbonate lens with an aluminum housing painted black.