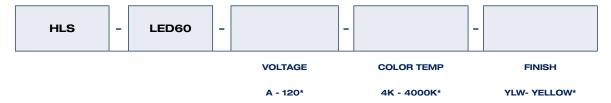

in wide beam optics. LEDs have a colour temperature of 4000K and an operating temperature range of -40°C to +40°C.

### Electrical

Total system wattage of the unit is 30W X2. The standard unit has a high efficiency driver that operates at 120V.

#### Finish

Yellow

| Equivalent to | 1,000W Quartz   |
|---------------|-----------------|
| Watts         | 30W X 2         |
| Lumens        | 3,000 X2        |
| Efficacy      | 100 lumens/watt |

| LED Life                 | 100,000 hours    |
|--------------------------|------------------|
| Color<br>Temperature     | 4000K            |
| Warranty                 | 5 Years          |
| Operating<br>Temperature | -40° C to +40° C |
| Certification            | cULus            |

# DIMENSIONS





for precise aiming







# ORDERING GUIDE



<sup>\*</sup> Standard configuration