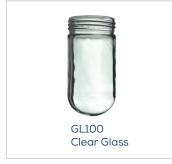

aced with glass globe and guard to provide a different look.
- Precision die cast aluminum housing with powder coat paint finish for industrial and architectural applications.
- Grey polyester powder coat paint finish for protection against oxidization.



Restaurants



**Elevator Shafts** 



### **ACCESSORIES**

RDA Lighting carries a diverse line of durable and cost efficient glass globes. They come in various finishes, which include impregnated colors.

### **GLASS GLOBES OPTIONS (SOLD SEPARATELY)**



## **GD100CGS CAST GUARD (SOLD SEPARATELY)**





### **DIMENSIONS**



### **MOUNTING OPTIONS**

This fixture series is also available in ceiling mount or wall mount.







### **ORDERING GUIDE**



#### FIELD INSTALLED ACCESSORIES:

#### CHECK THE ACCESSORIES YOU WISH TO ORDER: