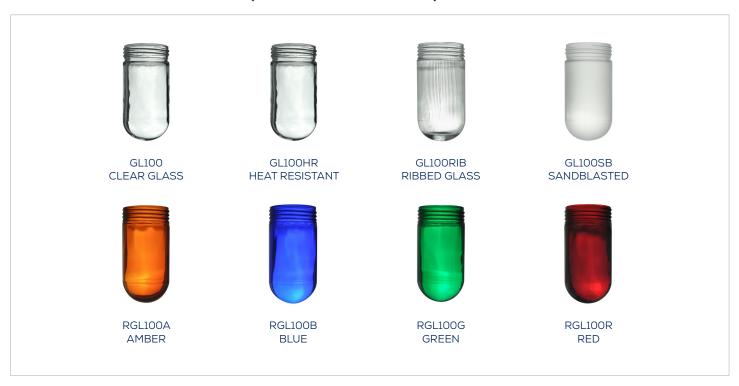

### **ACCESSORIES**

RDA Lighting carries a diverse line of durable and cost efficient glass globes. They come in various finishes, which include impregnated colors.

### **GLASS GLOBES OPTIONS (SOLD SEPARATELY)**