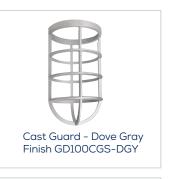

placed with glass globe and guard to provide a different look.
- Precision die cast aluminum housing with powder coat paint finish for industrial and architectural applications.
- Grey polyester powder coat paint finish for protection against oxidization.



Restaurants



**Elevator Shafts** 



### **ACCESSORIES**

RDA Lighting carries a diverse line of durable and cost efficient glass globes. They come in various finishes, which include impregnated colors.

### **GLASS GLOBES OPTIONS (SOLD SEPARATELY)**



## **GD100CGS CAST GUARD (SOLD SEPARATELY)**





### **DIMENSIONS**



### **MOUNTING OPTIONS**

This fixture series is also available in ceiling mount or wall mount.







### **ORDERING GUIDE**



#### FIELD INSTALLED ACCESSORIES:

#### CHECK THE ACCESSORIES YOU WISH TO ORDER: