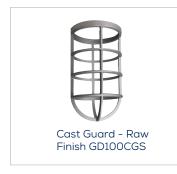

replaced with glass globe and guard to provide a different look.
- Precision die cast aluminum housing with powder coat paint finish for industrial and architectural applications.
- Grey polyester powder coat paint finish for protection against oxidization.



Restaurants



**Elevator Shafts** 



### **ACCESSORIES**

RDA Lighting carries a diverse line of durable and cost efficient glass globes. They come in various finishes, which include impregnated colors.

### **GLASS GLOBES OPTIONS (SOLD SEPARATELY)**



## **GD100CGS CAST GUARD (SOLD SEPARATELY)**





### **DIMENSIONS**



### **MOUNTING OPTIONS**

This fixture series is also available in ceiling mount or wall mount.







### **ORDERING GUIDE**



#### FIELD INSTALLED ACCESSORIES:

#### CHECK THE ACCESSORIES YOU WISH TO ORDER: