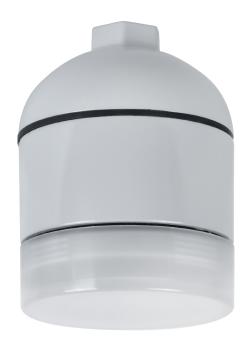

# **DVCSX-LED14**

### Pendant Mount LED Vaporproof

| SPECIFICATIONS*  |                                                      |
|------------------|------------------------------------------------------|
| Watts            | 14W                                                  |
| Lumens           | 1585                                                 |
| Efficacy         | 111                                                  |
| Replaces Up To   | 100W Incandescent /<br>36W CFL<br>Vaporproof fixture |
| Color Temp       | 5000K*, 4000K, 3000K                                 |
| Certification    | ETL                                                  |
| Operating Temp   | -40°C to 40°C                                        |
| Voltage          | 120-277V                                             |
| LED Life         | 50,000 hours                                         |
| Housing Material | Aluminum                                             |
| Lens Material    | Polycarbonate                                        |
| Power Factor     | 0.991                                                |
| CRI              | 84                                                   |
| THD              | 10.8%                                                |

### **DESCRIPTION**

The DVCSX-LED14 is a versatile fixture that can be used in industrial and architectural applications. The fixture is available in custom colors and has a variety of globe and guard accessories. Not for use in hazardous locations.

#### **FEATURES**

- Sleek, modern look with the same ruggedness as the original DVAKS fixture.
- Polycarbonate lens can be easily replaced with glass globe and guard to provide a different look.
- Precision die cast aluminum housing with powder coat paint finish for industrial and architectural applications.
- Grey polyester powder coat paint finish for protection against oxidization.