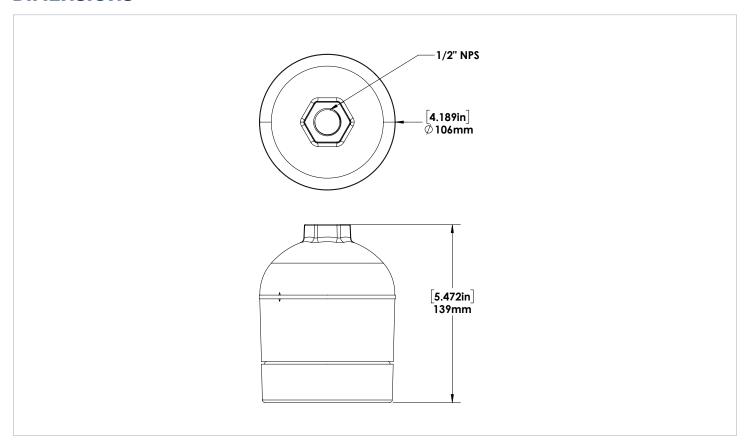

ICATIONS**



**Entrances** 



**Stairwells** 



**Tunnels** 



Service Areas

#### **FEATURES**

- Sleek, modern look with the same ruggedness as the original DVAKS fixture.
- Polycarbonate lens can be easily replaced with glass globe and guard to provide a different look.
- Precision die cast aluminum housing with powder coat paint finish for industrial and architectural applications.
- Grey polyester powder coat paint finish for protection against oxidization.



Restaurants



**Elevator Shafts** 



### **ACCESSORIES**

RDA Lighting carries a diverse line of durable and cost efficient glass globes. They come in various finishes, which include impregnated colors.

### **GLASS GLOBES OPTIONS (SOLD SEPARATELY)**



## **GD100CGS CAST GUARD (SOLD SEPARATELY)**





### **DIMENSIONS**



### **MOUNTING OPTIONS**

This fixture series is also available in ceiling mount or wall mount.







### **ORDERING GUIDE**



#### FIELD INSTALLED ACCESSORIES:

#### CHECK THE ACCESSORIES YOU WISH TO ORDER: