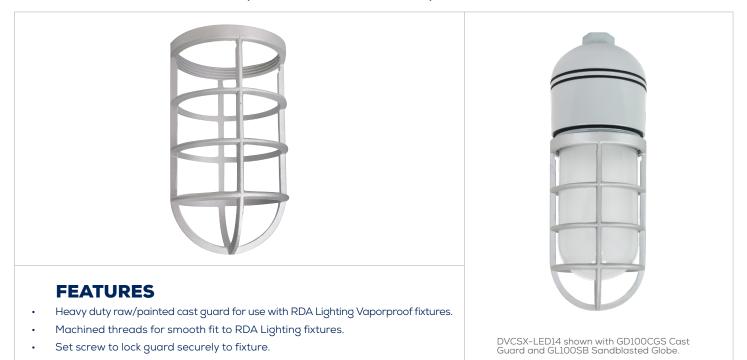

## **GD100CGS CAST GUARD (SOLD SEPARATELY)**

#### **FEATURES**

- Sleek, modern look with the same ruggedness as the original DVAKS fixture.
- Polycarbonate lens can be easily replaced with glass globe and guard to provide a different look.
- Precision die cast aluminum housing with powder coat paint finish for industrial and architectural applications.
- Grey polyester powder coat paint finish for protection against oxidization.