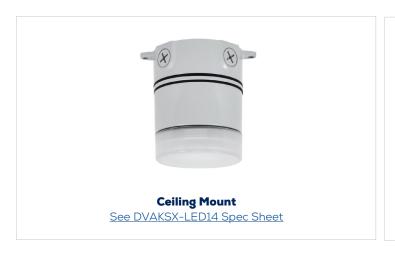

### **MOUNTING OPTIONS**

This fixture series is also available in ceiling mount or wall mount.