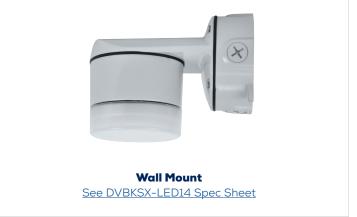

### **MOUNTING OPTIONS**

This fixture series is also available in ceiling mount or wall mount.