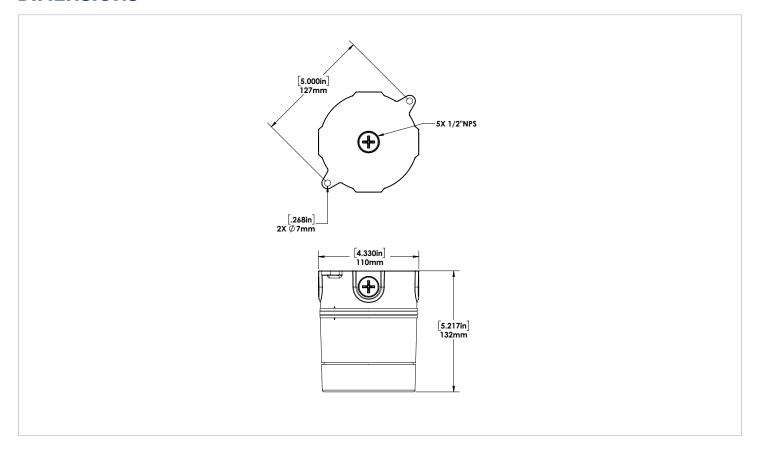

ss globe and guard to provide a different look.
- Precision die cast aluminum housing with powder coat paint finish for industrial and architectural applications.
- Grey polyester powder coat paint finish for protection against oxidization.



### **ACCESSORIES**

RDA Lighting carries a diverse line of durable and cost efficient glass globes. They come in various finishes, which include impregnated colors.

### **GLASS GLOBES OPTIONS (SOLD SEPARATELY)**



## **GD100CGS CAST GUARD (SOLD SEPARATELY)**



- Heavy duty raw/painted cast guard for use with RDA Lighting Vaporproof fixtures.
- Machined threads for smooth fit to RDA Lighting fixtures.
- Set screw to lock guard securely to fixture.



DVAKSX-LED14 shown with GD100CGS Cast Guard and GL100SB Sandblasted Globe.



### **DIMENSIONS**



### **MOUNTING OPTIONS**

This fixture series is also available in **wall mount** or **pendant mount**.







### **ORDERING GUIDE**



#### FIELD INSTALLED ACCESSORIES:

#### CHECK THE ACCESSORIES YOU WISH TO ORDER: