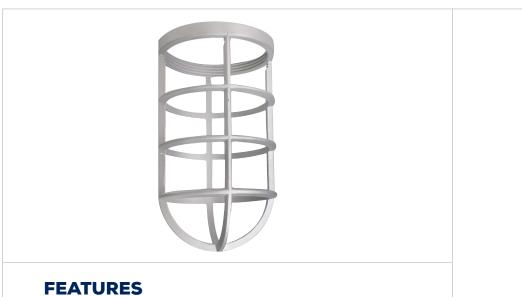

## **GD100CGS CAST GUARD (SOLD SEPARATELY)**

- Heavy duty raw/painted cast guard for use with RDA Lighting Vaporproof fixtures.
- Machined threads for smooth fit to RDA Lighting fixtures.
- Set screw to lock guard securely to fixture.