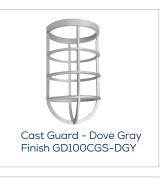

## **GD100CGS CAST GUARD (SOLD SEPARATELY)**

- Heavy duty raw/painted cast guard for use with RDA Lighting Vaporproof fixtures.
- Machined threads for smooth fit to RDA Lighting fixtures.
- Set screw to lock guard securely to fixture.