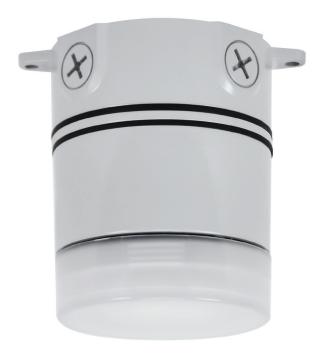

### **DESCRIPTION**

The DVAKSX-LED14 is a versatile fixture that can be used in industrial and architectural applications. The fixture is available in custom colors and has a variety of globe and guard accessories. Not for use in hazardous locations.

#### **FEATURES**

- Sleek, modern look with the same ruggedness as the original DVAKS fixture.
- 10 minute retrofit. Retrofits to existing 4" round/octagon boxes.
- Polycarbonate lens can be easily replaced with glass globe and guard to provide a different look.
- Precision die cast aluminum housing with powder coat paint finish for industrial and architectural applications.
- Grey polyester powder coat paint finish for protection against oxidization.