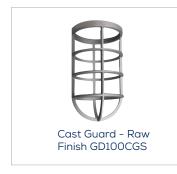

## **GD100CGS CAST GUARD (SOLD SEPARATELY)**

- Heavy duty raw/painted cast guard for use with RDA Lighting Vaporproof fixtures.
- Machined threads for smooth fit to RDA Lighting fixtures.
- Set screw to lock guard securely to fixture.