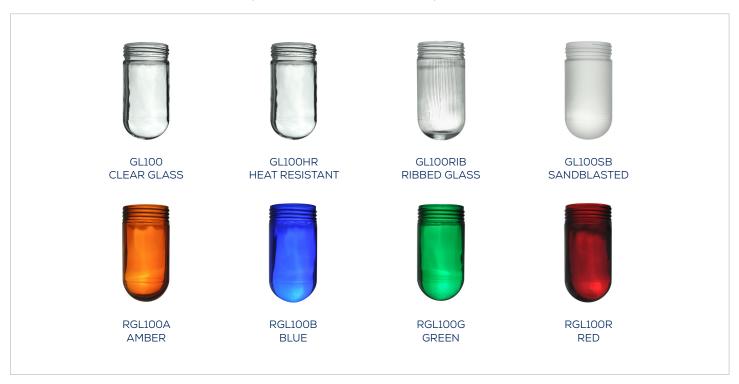

### **ACCESSORIES**

RDA Lighting carries a diverse line of durable and cost efficient glass globes. They come in various finishes, which include impregnated colors.

### **GLASS GLOBES OPTIONS (SOLD SEPARATELY)**