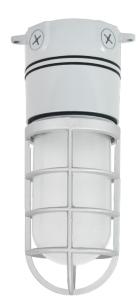

. Retrofits to existing 4" round/octagon boxes.
- Polycarbonate lens can be easily replaced with glass globe and guard to provide a different look.
- Precision die cast aluminum housing with powder coat paint finish for industrial and architectural applications.
- Grey polyester powder coat paint finish for protection against oxidization.



### **ACCESSORIES**

RDA Lighting carries a diverse line of durable and cost efficient glass globes. They come in various finishes, which include impregnated colors.

### **GLASS GLOBES OPTIONS (SOLD SEPARATELY)**



## **GD100CGS CAST GUARD (SOLD SEPARATELY)**



- Heavy duty raw/painted cast guard for use with RDA Lighting Vaporproof fixtures.
- Machined threads for smooth fit to RDA Lighting fixtures.
- Set screw to lock guard securely to fixture.



DVAKSX-LED14 shown with GD100CGS Cast Guard and GL100SB Sandblasted Globe.



### **DIMENSIONS**



### **MOUNTING OPTIONS**

This fixture series is also available in **wall mount** or **pendant mount**.







### **ORDERING GUIDE**



#### FIELD INSTALLED ACCESSORIES:

#### CHECK THE ACCESSORIES YOU WISH TO ORDER: