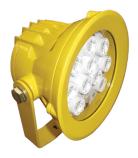

The DL-LED24 is an LED dock light with an adjustable head that replaces a 100W metal halide fixture

#### Construction

Die cast aluminum housing with impact resistant clear polycarbonate lens. The fixture has air flow fins at the back for heat dissipation. The DL-LED 24 is suitable for outdoor locations and is rated IP66.

# Mounting

The fixture is available as a yoke mount. Steel yoke can be rotated 180° to direct light wherever needed.

#### Finish

Standard finish is yellow.