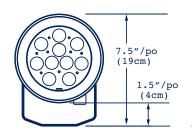

### **DIMENSIONS**

#### LED configuration

10 LED chips with built in wide beam optics. LEDs have no filament, therefore they are far more likely to survive an accidental impact. The LEDs have a color temperature of -40°C to +40°C and deliver an even light output of approx. 4 foot candles at the nose of a 53' trailer.