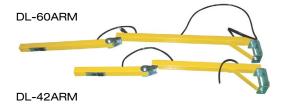

### Accessories

Optional extendable arms;

- 42" arm
- 60" arm

| Input Watts | 24W                 |
|-------------|---------------------|
| Lumens      | 2387                |
| Efficacy    | 100 lumens per watt |

# ACCESSORIES (SOLD SEPARATELY)

# Optional extendable arms (42" & 60")

- 11/2" square steel tubes with 3-conductor AC 6' cord
- On/off rocker switch and receptacle
- 42" (16" + 24") and 60" (34"+24") arm length

# ACCESSORIES SOLD SEPERATELY

42 - 42" articulated arm 60 - 60" articulated arm

<sup>\*</sup> Standard configuration