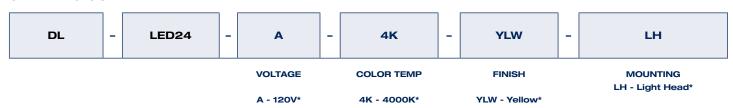

#### ORDERING GUIDE

#### Electrical

Total system wattage of the unit is 24W. The standard unit has a high efficiency driver that operates at 120 V.

| Operating<br>Temperature        | -40°C to +40°C |
|---------------------------------|----------------|
| Certification                   | cULus, IP66    |
| LED life                        | 100,000 hours  |
| Color<br>Temperature            | 4000K          |
| Warranty                        | 5 Years        |
| Total<br>Harmonic<br>Distortion | 13.29%         |
| Power Factor                    | 0.99           |
| CRI                             | 65             |

#### Finish

Standard finish is yellow.

# Mounting

The fixture is available as a yoke mount. Steel yoke can be rotated 180° to direct light wherever needed.