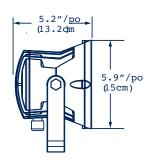

ted 180° to direct light wherever needed.

#### Finish

Standard finish is yellow.

### Accessories

Optional extendable arms;

- 42" arm
- 60" arm

| Input Watts | 24W                 |
|-------------|---------------------|
| Lumens      | 2387                |
| Efficacy    | 100 lumens per watt |

| Operating<br>Temperature        | -40°C to +40°C |
|---------------------------------|----------------|
| Certification                   | cULus, IP66    |
| LED life                        | 100,000 hours  |
| Color<br>Temperature            | 4000K          |
| Warranty                        | 5 Years        |
| Total<br>Harmonic<br>Distortion | 13.29%         |
| Power Factor                    | 0.99           |
| CRI                             | 65             |

### **DIMENSIONS**















# ACCESSORIES (SOLD SEPARATELY)

# Optional extendable arms (42" & 60")

- 11/2" square steel tubes with 3-conductor AC 6' cord
- On/off rocker switch and receptacle
- 42" (16" + 24") and 60" (34"+24") arm length



#### ORDERING GUIDE



# ACCESSORIES SOLD SEPERATELY



42 - 42" articulated arm 60 - 60" articulated arm

<sup>\*</sup> Standard configuration