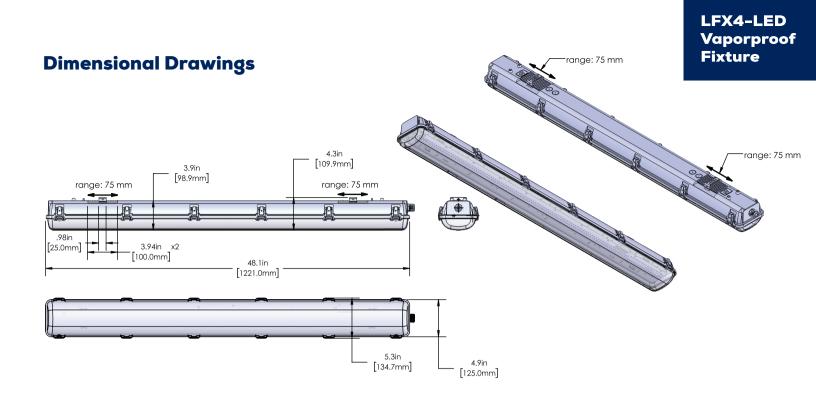

|            |
| Color Temp             | 4,000K                                                                                               |            |
| Finish                 | Grey                                                                                                 |            |
| Mount                  | Ceiling, Surface or Suspended Mount                                                                  |            |
| Voltage                | 120-277V                                                                                             |            |
| Options                | Stainless steel clips, 0-10V dimming, integrated high frequency motion sensor, NSF, Emergency backup |            |





#### **Ordering Guide**



NSF - NSF Rating EMG - Emergency backup

SSC - Stainless steel clips

The RDA Lighting difference lies in our unique combination of design, manufacturing and engineering excellence under one roof, all of which is geared towards satisfying the unique and varying needs of our customers with the high quality standard that our customers have come to expect.















#### **About RDA Lighting**

RDA Lighting designs and manufactures a wide range of high quality commercial, industrial and residential LED lighting products and solutions, which are sold primarily through a large network of electrical distributors. With in-house design, engineering and custom manufacturing expertise, RDA prides itself on delivering added value to ensure every customer project is a